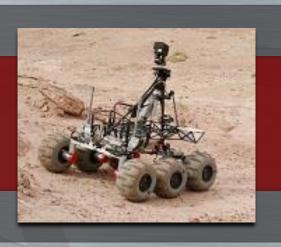

# PRODUCTS IN ACTION

MMP Gearmotors are operational aboard the NAVY X-Craft in a strategically significant application

#### MILITARY GRADE APPLICATIONS